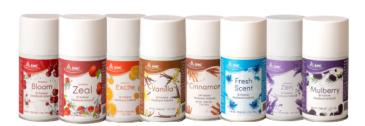

## **Distributor Contact Info**

| Product Name   | Fragrance         | Color  |
|----------------|-------------------|--------|
| Bloom (Glow)   | Cherry            | Red    |
| Excite (Tang)  | Citrus            | Orange |
| Soothe (Bliss) | Herbal Eucalyptus | Green  |
| Zeal (Glee)    | Apple/Pear        | Pink   |
| Zen (Spa)      | Lavender/Floral   | Purple |

| Available Package Sizes                         | Package Code |  |
|-------------------------------------------------|--------------|--|
| Fresh Scent Aerosol,12/CS (MADE IN US)          | #25198489    |  |
| Vanilla Aerosol,12/CS (MADE IN US)              | #25198689    |  |
| Mulberry, Metered Aerosol, 7 oz cans, 12/case   | #25198589    |  |
| Cinnamon Aerosol,12/CS (MADE IN US)             | # 25198389   |  |
| Allure, Metered Aerosol, 7 oz cans, 12/case     | #25196789    |  |
| Bloom, Metered Aerosol, 7 oz cans, 12/case      | #25197089    |  |
| Excite, Metered Aerosol, 7 oz cans, 12/case     | #25196689    |  |
| Soothe, Metered Aerosol, 7 oz cans, 12/case     | #25196989    |  |
| Radiance, Metered Aerosol, 7 oz cans, 12/case   | #25197089    |  |
| Springtime, Metered Aerosol, 7 oz cans, 12/case | #25196889    |  |
| Zeal, Metered Aerosol, 7 oz cans, 12/case       | #25196889    |  |
| Zen, Metered Aerosol, 7 oz cans, 12/case        | #25196789    |  |
| LCD Dispenser, 1 each                           | #25165900    |  |
| LED Dispenser, 1 each                           | #25165800    |  |