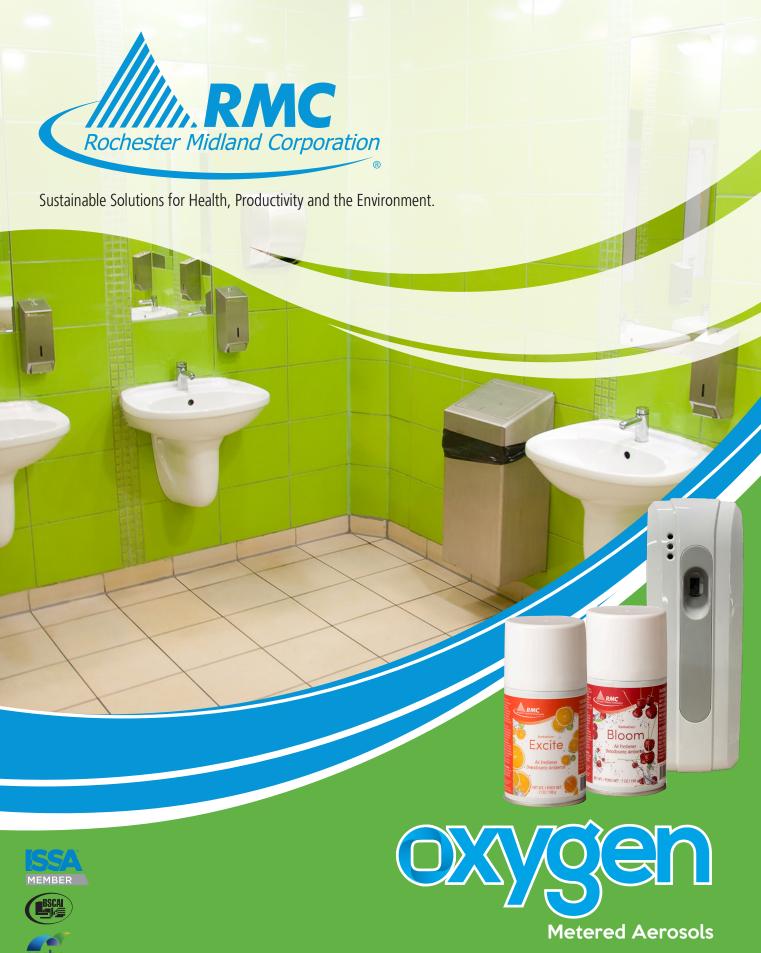

# **Metered Aerosols**

# Where to Use

Our Scentsations® Aerosols delivers 30 days of aroma. A technology that will neutralize odors while leaving a long lasting aroma that complements other Scentsations® odor control products, providing a coordinated aromatherapy experience in your facilities and restrooms. Aerosols use NanoLok Technology neutralizing odor for up to 30 days using a metered spray system to deliver targeted aroma when and where you need it.

# **Metered Aerosol:**

Protect your eyes during use of this product.
Place in dispenser, turn unit on and select desired dispenser settings.
Releases odor-fighting fragrance with each burst to eliminate offensive odors.
Effective in areas up to 6,000 ft<sup>3</sup>.

Contains more than 3,000 metered releases, for use almost anywhere you desire for a fresh, clean environment.

**Note:** LCD and LED Dispensers require 2 - AA Batteries not included.

For more information about RMC call 1.800.836.1633 or go to www.rochestermidland.com