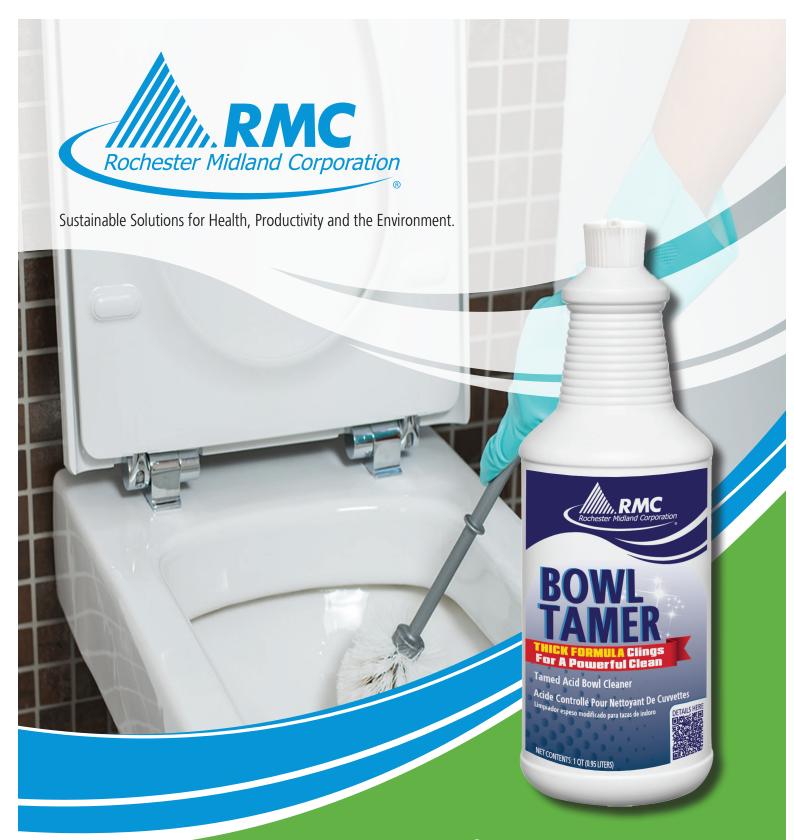

### Where to Use

Bowl Tamer RTU is a breakthrough in cleaning technology. This powerful foaming shower and bowl cleaner harnesses the cleaning power of a traditional hydrochloric acid bowl cleaner with unique ingredients to "tame" the potential harm of both product users and surfaces. This results in a safer and highly effective product for cleaning, descaling, derusting and polishing toilet bowls that is safer and far more pleasant to use. Suggested areas of use include shower rooms, restrooms, and other large areas.

#### **Benefits**

- Proprietary ingredients to "tame" hydrochloric acid.
- Stable hard water tolerance.
- Eliminates fuming of traditional hydrochloric acid products.
- Effective cleaning.
- Reduces risk to product users and potential damage to surface.
- Powerful acid for cleaning, descaling, derusting and polishing toilet bowls.
- Saves time and money.
- Thicker "cling" to vertical surfaces.

#### **Directions for Use**

Flush toilet and force as much water over the trap as possible. Apply Bowl Tamer RTU full strength to swab. Swab bowl, particularly the water outlets under the rim. Rinse by flushing.